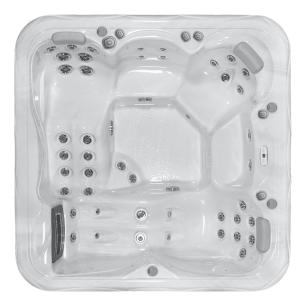

optional

Ē

6 towel holder

J

scandinavian insulation

floor mount handrail

T spaziano tray

SATURN 2300 × 2300 × 880 mm 2 reclining place, 3 sitting places

The Saturn is Myline range's biggest premium model. Big and bold with 50 powerful fully adjustable stainless steel jets providing class leading hydro massage to the two fully jetted lounge beds, our exclusive total body workout seat, and two additional seats. We've also included our programmable mood lighting. This large family spa simply has it all.