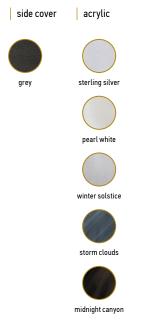

| Net weight (kg) / Water volume (l) | 350 kg/1 400 l                        |
|------------------------------------|---------------------------------------|
| Side cover                         | HorizontSide™ UV-proof wood textured  |
| Reinforcement                      | Polyurethane                          |
| Insulation                         | Polyfoam (1 cm)                       |
| Drains                             | 1 pc at the bottom                    |
| Power requirement                  | 3 × 32A 230V/50Hz   1 × 16A 230V/50Hz |
| Control box                        | Gecko (IN.YE-3)                       |
| Control panel                      | Easy4                                 |
| Total number of jets               | 50 pcs                                |
| Heater                             | 3 kW                                  |
| Pumps                              | 1 × 2 HP double speed                 |
|                                    | 1 × 2 HP single speed                 |
| Cartridge filter                   | 2 pcs Superfine paper filter          |
| Water sanitization                 | Ozonator                              |
| LED lights                         | 18 pcs LED                            |
| Headrests                          | 3 pcs                                 |
| Mymusic™ 4.0 sound system          | Fix                                   |
| Thermo cover                       | yes                                   |